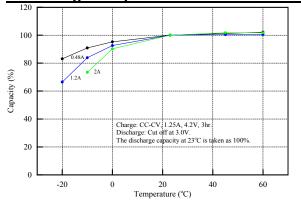

Diameter 18.40mm Dimensions (Max) Height (Max.) 65.15mm Energy Volumetric 517 Wh/I Density Gravimetric 187 Wh/kg

**Note**: The **ICR18650J** cylindrical cell consists of a lithium cobalt oxide positive electrode and a graphitic carbon negative electrode providing 3.76volts and 2370mAh. This cell design requires pack control circuitry. Various protection circuit modules are available for applications of multiple series and parallel configurations. In order to ensure safe use of cell, be sure to consult with **E-One Moli Energy** regarding charging and discharging specifications and contact E-One Moli Energy in advance when designing a device with this cell.

# PRODUCT DATA SHEET MODEL ICR18650J





## **■**Discharge Rate Characteristics



### **■**Discharge Temperature Characteristics



### **■Cycle Characteristics**



### Molicel ICR18650J Applications:

- \* Notebook
- \* HID handy flash
- \* Medical devices

- \* Portable VCD/DVD player
- \* Camcorder

E-ONE MOLI ENERGY CORP was established in 1998 by Koo's Group. Under the brand name Molicel, E-One Moli Energy is well-recognized as a leading Li-ion battery manufacturer. To serve world-wide customers, production sites are located in Vancouver, Canada and Southern Taiwan Science Park, Tainan, Taiwan. Each site is equipped with local Research & Development and Application Service Groups. Safety and reliability are the main strengths of E-One Moli Energy products. We strive to provide superior energy solutions with high performance and quality products that serve our customers' needs.

■ Taiwan Plant
10 Dali 2nd Rd., S