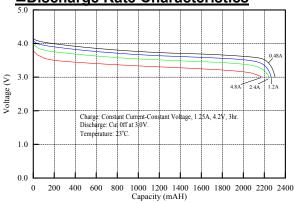

to 60°C Storage -20°C to 60°C Weight (Max.) 48.0g Diameter 18.40mm Dimensions (Max) Height (Max.) 65.15mm Energy Volumetric 517 Wh/I Density Gravimetric 187 Wh/kg

**Note**: The **ICR18650J** cylindrical cell consists of a lithium cobalt oxide positive electrode and a graphitic carbon negative electrode providing 3.76volts and 2370mAh. This cell design requires pack control circuitry. Various protection circuit modules are available for applications of multiple series and parallel configurations. In order to ensure safe use of cell, be sure to consult with **E-One Moli Energy** regarding charging and discharging specifications and contact E-One Moli Energy in advance when designing a device with this cell.

# PRODUCT DATA SHEET MODEL ICR18650J





## **■**Discharge Rate Characteristics



### **■**Discharge Temperature Characteristics



### **■Cycle Characteristics**



### Molicel ICR18650J Applications:

- \* Notebook
- \* HID handy flash
- \* Medical devices

- \* Portable VCD/DVD player
- \* Camcorder

E-ONE MOLI ENERGY CORP was established in 1998 by Koo's Group. Under the brand name Molicel, E-One Moli Energy is well-recognized as a leading Li-ion battery manufacturer. To serve world-wide customers, production sites are located in Vancouver, Canada and Southern Taiwan Science Park, Tainan, Taiwan. Each site is equipped with local Research & Development and Application Service Groups. Safety and reliability are the main strengths of E-One Moli Energy products. We strive to provide superior energy solutions with high performance and quality products that serve our cu