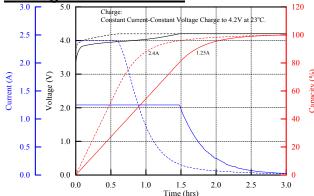

to 45°C Charge Temperature Discharge -20°C to 60°C Storage -20°C to 60°C Weight (Max.) 48.0g Diameter 18.40mm Dimensions (Max) Height (Max.) 65.15mm Energy Volumetric 517 Wh/I Density Gravimetric 187 Wh/kg

**Note**: The **ICR18650J** cylindrical cell consists of a lithium cobalt oxide positive electrode and a graphitic carbon negative electrode providing 3.76volts and 2370mAh. This cell design requires pack control circuitry. Various protection circuit modules are available for applications of multiple series and parallel configurations. In order to ensure safe use of cell, be sure to consult with **E-One Moli Energy** regarding charging and discharging specifications and contact E-One Moli Energy in advance when designing a device with this cell.

# PRODUCT DATA SHEET MODEL ICR18650J





## **■**Discharge Rate Characteristics



### **■**Discharge Temperature Characteristics



### **■Cycle Characteristics**



### Molicel ICR18650J Applications:

- \* Notebook
- \* HID handy flash
- \* Medical devices

- \* Portable VCD/DVD player
- \* Camcorder

E-ONE MOLI ENERGY CORP was established in 1998 by Koo's Group. Under the brand name Molicel, E-One Moli Energy is well-recognized as a leading Li-ion battery manufacturer. To serve world-wide customers, production sites are located in Vancouver, Canada and Southern Taiwan Science Park, Tainan, Taiwan. Each site is equipped with local Research & Development and Application Service Groups. Safety and reliability are the main strengths of E-One Moli Energy products. We strive to provide superior energy solutions with high performa