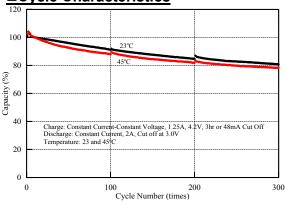

Height (Max.) 65.15mm Energy Volumetric 517 Wh/I Density Gravimetric 187 Wh/kg

**Note**: The **ICR18650J** cylindrical cell consists of a lithium cobalt oxide positive electrode and a graphitic carbon negative electrode providing 3.76volts and 2370mAh. This cell design requires pack control circuitry. Various protection circuit modules are available for applications of multiple series and parallel configurations. In order to ensure safe use of cell, be sure to consult with **E-One Moli Energy** regarding charging and discharging specifications and contact E-One Moli Energy in advance when designing a device with this cell.

# PRODUCT DATA SHEET MODEL ICR18650J





## **■**Discharge Rate Characteristics



### **■**Discharge Temperature Characteristics



### **■Cycle Characteristics**



### Molicel ICR18650J Applications:

- \* Notebook
- \* HID handy flash
- \* Medical devices

- \* Portable VCD/DVD player
- \* Camcorder

E-ONE MOLI ENERGY CORP was established in 1998 by Koo's Group. Under the brand name Molicel, E-One Moli Energy is well-recognized as a leading Li-ion battery manufacturer. To serve world-wide customers, production sites are located in Vancouver, Canada and Southern Taiwan Science Park, Tainan, Taiwan. Each site is equipped with local Research & Development and Application Service Groups. Safety and reliability are the main strengths of E-One Moli Energy products. We strive to provide superior energy solutions with high performance and quality products that serve our customers' needs.

■ Taiwan Plant
10 Dali 2nd Rd., Shan-Hwa,
Tainan County, Taiwan, R.